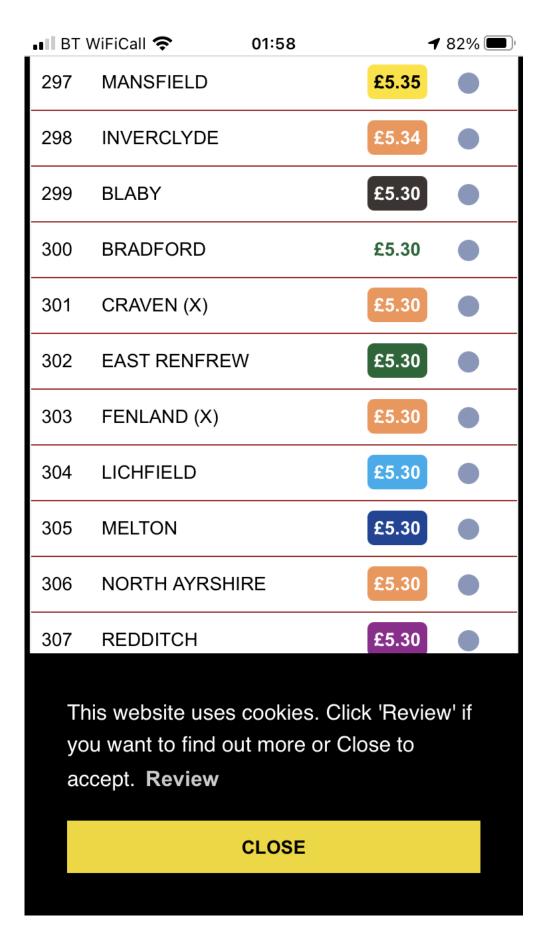

The except below is from 'The Private Hire and Taxi Monthly' website which compares the cost of a 2 mile journey in all 363 Councils and was provided as part of the evidence for a fare increase.

| •• <b>•</b> BT \                                                                                                                                                                   | WiFiCall 奈 02:07               | <b>1</b> 80% 🔲 '         |
|------------------------------------------------------------------------------------------------------------------------------------------------------------------------------------|--------------------------------|--------------------------|
| Choose a month:<br>January 2021<br>Compared to prev month<br>DECREASE<br>INCREASE<br>NO CHANGE<br>Filter by Council:<br>All A B C D E F G H I J K L M N O P Q R S T U V<br>W X Y Z |                                |                          |
| Filter by last rise:                                                                                                                                                               |                                |                          |
| 2021                                                                                                                                                                               | 2020 2019 2018 20 <sup>4</sup> | 17 2016 2015 <b>2014</b> |
| 2013                                                                                                                                                                               | 2012 2011 2010 200             | 08                       |
| Pos                                                                                                                                                                                | Council                        | 2 ml.<br>Fare + / -      |
| 1                                                                                                                                                                                  | LONDON (HEATHROW               | /) £11.40                |
| 2                                                                                                                                                                                  | LUTON AIRPORT                  | £9.20                    |
| 3                                                                                                                                                                                  | EPSOM & EWELL                  | £8.60                    |
| 4                                                                                                                                                                                  | LONDON                         | £8.60                    |
| 5                                                                                                                                                                                  | WATFORD (X)                    | £8.40                    |
| 6                                                                                                                                                                                  | GUILDFORD                      | £7.60                    |
| 7                                                                                                                                                                                  | KERRIER                        | £7.60                    |